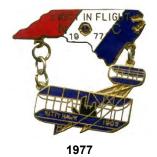

**NORTH CAROLINA** is in the Southeastern region of the U.S.A. with a population of 9.6 million residents. Agriculture is an important industry with tobacco, soybeans, melons, and cotton being raised. One of the truly outstanding tourist attractions is the Outer Banks, which are a string of sandy islands between the Atlantic Ocean and the mainland. Raleigh is the capital. The Winston-Salem (Host) Lions Club, in 1922, became the first Lions Club to be chartered in the state.



#### Volume 1



Updated 04/23/2025: Added the 2025 Special pin on page NC-11.





























1971





























1982 V-2







1982 V-4



































2008





2008 V Upside Down Sub

NC-7







2009 V Note the inverted sailing ship in the middle of the pin. Extremely limited.



2009 Leo







2010



2010 Leo



2011



2011 V

Note that the information along the outer rim of the 2011 V is identical to the information on the regular issue. However, the manufacturer used red as the background color rather than the authorized dark blue. By the time the mistake was noted, there were an unknown number of pins already distributed and could not be recalled.



2012



2012 Leo



2013



2013 Leo



























2017 Leo







2018

2018 P

2018 Leo







2019

2019 P

2019 Leo









2020

2020 P

2020 Liberty Series

2020 Leo









2021

2021