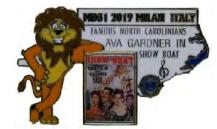

04/23/2025: Added the 2025 Special pin on page NC-11.





























1971





























1982 V-2







1982 V-4



































2008





2008 V Upside Down Sub

NC-7







2009 V Note the inverted sailing ship in the middle of the pin. Extremely limited.



2009 Leo







2010



2010 Leo



2011



2011 V

Note that the information along the outer rim of the 2011 V is identical to the information on the regular issue. However, the manufacturer used red as the background color rather than the authorized dark blue. By the time the mistake was noted, there were an unknown number of pins already distributed and could not be recalled.



2012



2012 Leo



2013



2013 Leo



























2017 Leo







2018

2018 P

2018 Leo







2019

2019 P

2019 Leo









2020

2020 P

2020 Liberty Series

2020 Leo









2021

2021 P

2021 Leo

2022







2022 P

2022 P-2

2022 Special



2025P

2025 Special

2025