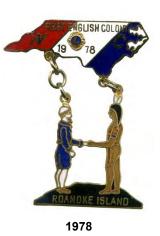

**NORTH CAROLINA** is in the Southeastern region of the U.S.A. with a population of 9.6 million residents. Agriculture is an important industry with tobacco, soybeans, melons, and cotton being raised. One of the truly outstanding tourist attractions is the Outer Banks, which are a string of sandy islands between the Atlantic Ocean and the mainland. Raleigh is the capital. The Winston-Salem (Host) Lions Club, in 1922, became the first Lions Club to be chartered in the state.



#### Volume 1



Updated 04/23/2025: Added the 2025 Special pin on page NC-11.





























1971





























1982 V-2







1982 V-4



































2008





2008 V Upside Down Sub

NC-7







2009 V Note the inverted sailing ship in the middle of the pin. Extremely limited.



2009 Leo







2010



2010 Leo



2011



2011 V

Note that the information along the outer rim of the 2011 V is identical to the information on the regular issue. However, the manufacturer used red as the background color rather than the authorized dark blue. By the time the mistake was noted, there were an unknown number of pins already distributed and could not be recalled.



2012



2012 Leo



2013



2013 Leo



























2017 Leo







2018

2018 P

2018 Leo







2019

2019 P

2019 Leo









2020

2020 P

2020 Liberty Series

2020 Leo









2021

2021 P