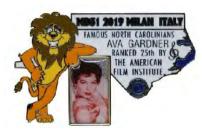

d 04/23/2025: Added the 2025 Special pin on page NC-11.





























1971





























1982 V-2







1982 V-4



































2008





2008 V Upside Down Sub

NC-7







2009 V Note the inverted sailing ship in the middle of the pin. Extremely limited.



2009 Leo







2010



2010 Leo



2011



2011 V

Note that the information along the outer rim of the 2011 V is identical to the information on the regular issue. However, the manufacturer used red as the background color rather than the authorized dark blue. By the time the mistake was noted, there were an unknown number of pins already distributed and could not be recalled.



2012



2012 Leo



2013



2013 Leo



























2017 Leo







2018

2018 P

2018 Leo







2019

2019 P

2019 Leo









2020

2020 P

2020 Liberty Series

2020 Leo









2021

2021 P

2021 Leo

2022







2022 P

2022 P-2

2022 Special



2025P

2025 Special

2025