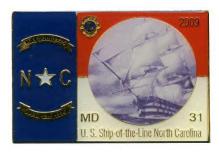

2009 V Note the inverted sailing ship in the middle of the pin. Extremely limited.

2009 Leo

2010

2010 Leo

2011

2011 V

Note that the information along the outer rim of the 2011 V is identical to the information on the regular issue. However, the manufacturer used red as the background color rather than the authorized dark blue. By the time the mistake was noted, there were an unknown number of pins already distributed and could not be recalled.