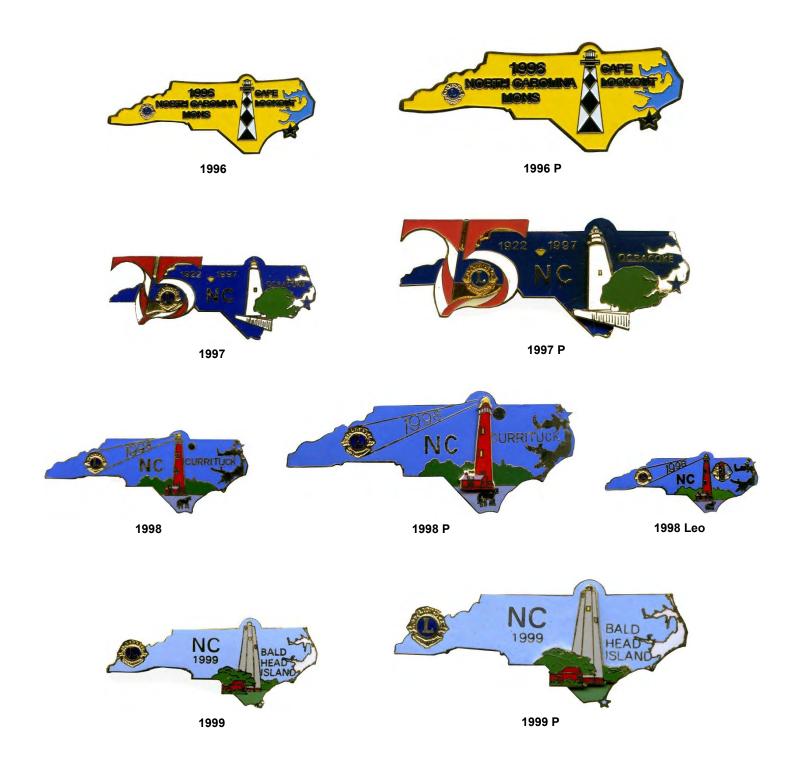

**NORTH CAROLINA** is in the Southeastern region of the U.S.A. with a population of 9.6 million residents. Agriculture is an important industry with tobacco, soybeans, melons, and cotton being raised. One of the truly outstanding tourist attractions is the Outer Banks, which are a string of sandy islands between the Atlantic Ocean and the mainland. Raleigh is the capital. The Winston-Salem (Host) Lions Club, in 1922, became the first Lions Club to be chartered in the state.



#### Volume 1



Updated 04/23/2025: Added the 2025 Special pin on page NC-11.





























1971





























1982 V-2







1982 V-4



































2008





2008 V Upside Down Sub

NC-7







2009 V Note the inverted sailing ship in the middle of the pin. Extremely limited.



2009 Leo







2010



2010 Leo



2011



2011 V

Note that the information along the outer rim of the 2011 V is identical to the information on the regular issue. However, the manufacturer used red as the background color rather than the authorized dark blue. By the time the mistake was noted, there were an unknown number of pins already distributed and could not be recalled.



2012



2012 Leo



2013



2013 Leo



























2017 Leo







2018

2018 P

2018 Leo







2019

2019 P

2019 Leo









2020

2020 P

2020 Liberty Series

2020 Leo









2021

2021 P

2021 Leo

2022







2022 P

2022 P-2

2022 Speci