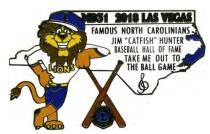

.



#### Volume 1



Updated 04/23/2025: Added the 2025 Special pin on page NC-11.





























1971





























1982 V-2







1982 V-4



































2008





2008 V Upside Down Sub

NC-7







2009 V Note the inverted sailing ship in the middle of the pin. Extremely limited.



2009 Leo







2010



2010 Leo



2011



2011 V

Note that the information along the outer rim of the 2011 V is identical to the information on the regular issue. However, the manufacturer used red as the background color rather than the authorized dark blue. By the time the mistake was noted, there were an unknown number of pins already distributed and could not be recalled.



2012



2012 Leo



2013



2013 Leo



























2017 Leo







2018

2018 P

2018 Leo







2019

2019 P

2019 Leo









2020

2020 P

2020 Liberty Series

2020 Leo









2021

2021 P

2021 Leo

2022







2022 P

2022 P-2

2022 Special



2025P

2025 Special

2025