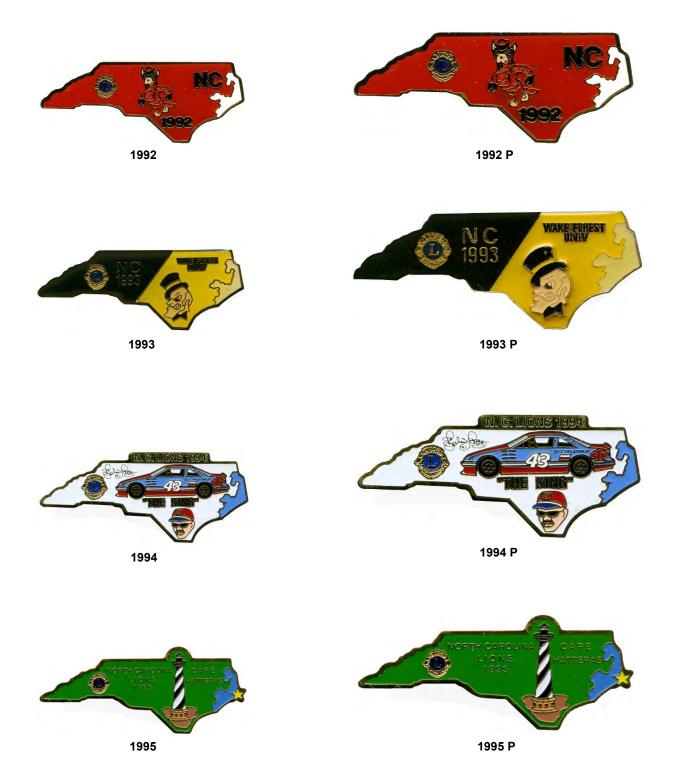

**NORTH CAROLINA** is in the Southeastern region of the U.S.A. with a population of 9.6 million residents. Agriculture is an important industry with tobacco, soybeans, melons, and cotton being raised. One of the truly outstanding tourist attractions is the Outer Banks, which are a string of sandy islands between the Atlantic Ocean and the mainland. Raleigh is the capital. The Winston-Salem (Host) Lions Club, in 1922, became the first Lions Club to be chartered in the state.



#### Volume 1



Updated 04/23/2025: Added the 2025 Special pin on page NC-11.





























1971





























1982 V-2







1982 V-4



































2008





2008 V Upside Down Sub

NC-7







2009 V Note the inverted sailing ship in the middle of the pin. Extremely limited.



2009 Leo







2010



2010 Leo



2011



2011 V

Note that the information along the outer rim of the 2011 V is identical to the information on the regular issue. However, the manufacturer used red as the background color rather than the authorized dark blue. By the time the mistake was noted, there were an unknown number of pins already distributed and could not be recalled.



2012



2012 Leo



2013



2013 Leo



























2017 Leo







2018

2018 P

2018 Leo







2019

2019 P

2019 Leo









2020

2020 P

2020 Liberty Series

2020 Leo









2021

2021 P

2021 Leo

2022







2022 P

2022 P-2

2022 Spe