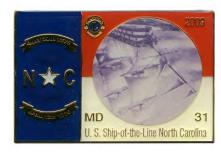

2009 V Note the inverted sailing ship in the middle of the pin. Extremely limited.

2009 Leo

2010

2010 Leo

2011

2011 V

Note that the information along the outer rim of the 2011 V is identical to the information on the regular issue. However, the manufacturer used red as the background color rather than the authorized dark blue. By the time the mistake was noted, there were an unknown number of pins already distributed and could not be recalled.