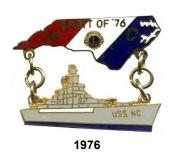

**NORTH CAROLINA** is in the Southeastern region of the U.S.A. with a population of 9.6 million residents. Agriculture is an important industry with tobacco, soybeans, melons, and cotton being raised. One of the truly outstanding tourist attractions is the Outer Banks, which are a string of sandy islands between the Atlantic Ocean and the mainland. Raleigh is the capital. The Winston-Salem (Host) Lions Club, in 1922, became the first Lions Club to be chartered in the state.



#### Volume 1



Updated 04/23/2025: Added the 2025 Special pin on page NC-11.





























1971





























1982 V-2







1982 V-4



































2008





2008 V Upside Down Sub

NC-7







2009 V Note the inverted sailing ship in the middle of the pin. Extremely limited.



2009 Leo







2010



2010 Leo



2011



2011 V

Note that the information along the outer rim of the 2011 V is identical to the information on the regular issue. However, the manufacturer used red as the background color rather than the authorized dark blue. By the time the mistake was noted, there were an unknown number of pins already distributed and could not be recalled.



2012



2012 Leo



2013



2013 Leo



























2017 Leo







2018

2018 P

2018 Leo







2019

2019 P

2019 Leo









2020

2020 P

2020 Liberty Series

2020 Leo









2021

20