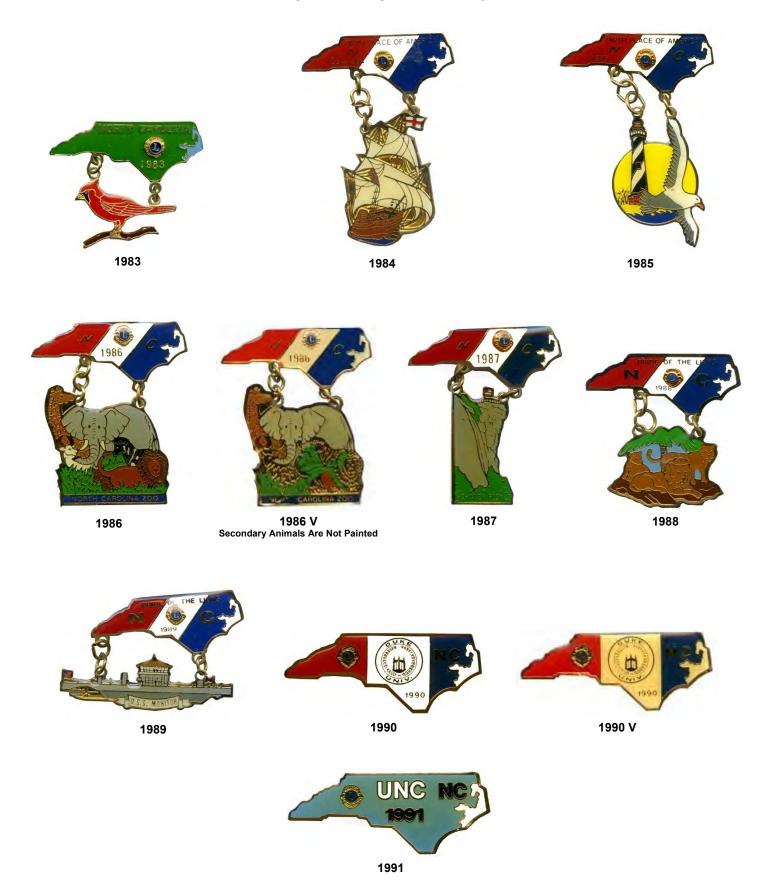

**NORTH CAROLINA** is in the Southeastern region of the U.S.A. with a population of 9.6 million residents. Agriculture is an important industry with tobacco, soybeans, melons, and cotton being raised. One of the truly outstanding tourist attractions is the Outer Banks, which are a string of sandy islands between the Atlantic Ocean and the mainland. Raleigh is the capital. The Winston-Salem (Host) Lions Club, in 1922, became the first Lions Club to be chartered in the state.