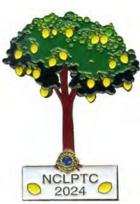

## Fruit Tree Farming Set Issued at the PTC of Pennsylvania Swap in Harrisburg, PA March, 2024

FG 0990 24 Richard Durham (NC) Plum

FG 0991 24 Gene English (NC) Lemon

FG 0992 24 Rich Evans (VA) Pear

FG 0993 24 Randy Hall (NC) Cherry