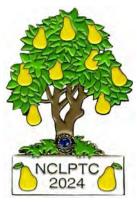

## Fruit Tree Farming Set Issued at the PTC of Pennsylvania Swap in Harrisburg, PA March, 2024

FG 0990 24 Richard Durham (NC) Plum

FG 0991 24 Gene English (NC) Lemon

FG 0992 24 Rich Evans (VA) Pear

FG 0993 24 Randy Hall (NC) Cherry