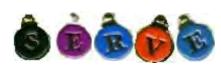

FG 0549 23 Randy Hall (NC) The Mule

FG 0550 23 Lyle Roan (NC) The Sheep

FG 0701 23 The Tree Farm

Note: The Christmas Ornaments are removal and can be displayed independently to spell out "WE **SERVE** 

Lions who traded the different elements of The Tree Farm" pin.

- The basic tree = FG 0701 23 Gene English (NC)
- = FG 0817 23 Walter Johnston (MS) Lions Logo Red "W" = FG 0818 23 3. Chet Kramer (VA) Gold "E" = FG 0819 23 Bob Walker (SC) 4.
- Green "S: = FG 0820 23 Jason Radmann (PA) 6. Purple "E" = FG 0821 23 Richard Durham (NC)
- 7. Blue "R" = FG 0822 23 Jerry Craiglow (NC) Orange "V" = FG 0823 23 Randy Hall (NC) Light Blue "E" = FG 0824 23 Jim Newman (VA)