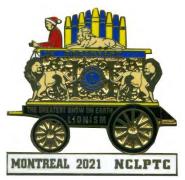

#### Santa Clown Southern Railroad "Ringmaster Special" Set

CC 0309 21 The Lead Horses

CC 0310 21 Santa Helper Wagon Swap Breakfast Pin

CC 0311 21 The Old Man Himself - Santa Swap Early Bird Pin

CC 0312 21
Gene English (NC)
Ringmaster No. 1
Yellow Rail Car

CC 0313 21 Curt Barnhill (NC) Ringmaster No. 2 Green Rail Car

CC 0314 21 Richard Durham (NC) Ringmaster No. 3 Lavender Rail Car

CC 0315 21

Dale Dupree (NC)

Ringmaster No. 4

Red Rail Car

CC 0316 21 Jerry Craiglow (NC) Ringmaster No. 5 Blue Rail Car

CC 0317 21 Lyle Roan (NC) Ringmaster No. 6 Brown Rail Car

CC 0318 21 The Caboose Swap Registration Pin