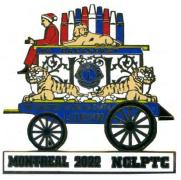

# 2022 Pin Swap Train Set Including the CAR O LION CLOWNS Issued at the North Carolina (Camp Dogwood) Swap April 11-13, 2022

CC 0916 22 North Carolina Pin Traders Swap Pin

CC 0917 22 North Carolina Pin Traders Breakfast Pin

CC 0918 22 North Carolina Pin Traders Registration Pin

CC 0919 22 Gene English (NC) "Eugenie" the Clown

CC 0920 22 Curt Barnhill (NC) "Matilda" the Clown

CC 0921 22 Richard Durham (NC) "Ralphie" the Clown

CC 0922 22 Dale Dupree (NC) "Digger" the Clown

CC 0923 22 Jerry Craiglow (NC) "Gertrude" the Clown

CC 0924 22 Lyle Roan (NC) "Rhoda" the Clown

CC 0925 22 Randy Hall (NC) "Priscilla" the Clown

CC 0926 22 North Carolina Pin Traders Early Bird Pin