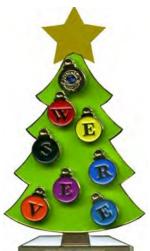

FG 0549 23 Randy Hall (NC) The Mule

FG 0550 23 Lyle Roan (NC) The Sheep

FG 0701 23 The Tree Farm

Note: The Christmas Ornaments are removal and can be displayed independently to spell out "WE **SERVE** 

Lions who traded the different elements of The Tree Farm" pin.

- The basic tree = FG 0701 23 Gene English (NC)
- = FG 0817 23 Walter Johnston (MS) Lions Logo Red "W" = FG 0818 23 3. Chet Kramer (VA) Gold "E" = FG 0819 23 Bob Walker (SC) 4.
- Green "S: = FG 0820 23 Jason Radmann (PA) 6. Purple "E" = FG 0821 23 Richard Durham (NC)
- 7. Blue "R" = FG 0822 23 Jerry Craiglow (NC) Orange "V" = FG 0823 23 Randy Hall (NC) Light Blue "E" = FG 0824 23 Jim Newman (VA)