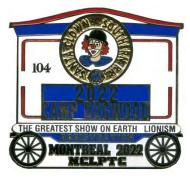

# 2022 Pin Swap Train Set Including the CAR O LION CLOWNS Issued at the North Carolina (Camp Dogwood) Swap April 11-13, 2022

CC 0916 22 North Carolina Pin Traders Swap Pin

CC 0917 22 North Carolina Pin Traders Breakfast Pin