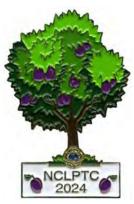

## Fruit Tree Farming Set Issued at the PTC of Pennsylvania Swap in Harrisburg, PA March, 2024

FG 0990 24 Richard Durham (NC) Plum

FG 0991 24 Gene English (NC) Lemon

FG 0992 24 Rich Evans (VA) Pear

FG 0993 24 Randy Hall (NC) Cherry